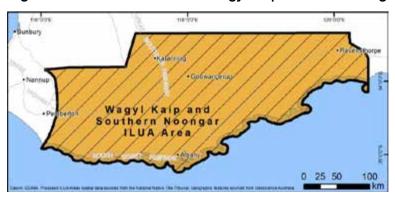

## A guide to towns located in the Wagyl Kaip Southern Noongar region

Albany, Boyup Brook, Broomehill, Cranbrook, Denmark, Gnowangerup, Jerramungup, Katanning, Kojonup, Ravensthorpe, Tambellup, Woodanilling, Walpole